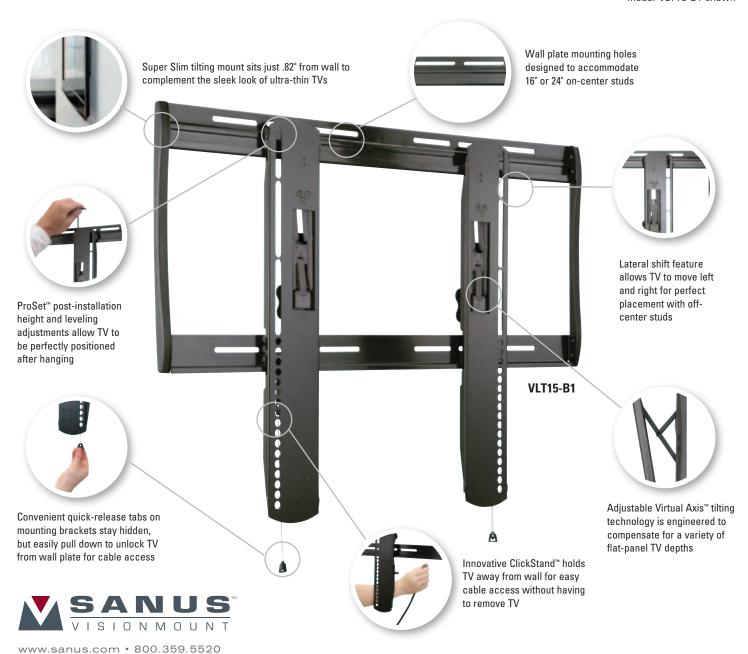

model VLT15-B1 shown

#### TV SIZE RANGE/WEIGHT

37" - 65" / 150 lbs

 $94 - 165 \, \mathrm{cm} \, / \, 68 \, \mathrm{kg}$ 

 $\textbf{PROSET}^{\text{\tiny{TM}}} \ \textbf{ADJUSTMENT}$ 

MODEL VLT15-B1

- Super Slim tilting mount sits just .82" from wall to complement the sleek look of ultra-thin TVs
- Adjustable Virtual Axis™ tilting technology is engineered to compensate for a variety of flat-panel TV depths
- ProSet™ post-installation height and leveling adjustments allow TV to be perfectly positioned after hanging
- Innovative ClickStand™ holds TV away from wall for easy cable access without having to remove TV
- Convenient quick-release tabs easily pull down to unlock TV from wall plate for cable access
- Lateral shift feature allows TV to move left and right for perfect placement with off-center studs
- Wall plate mounting holes designed to accommodate 16" or 24" on-center studs